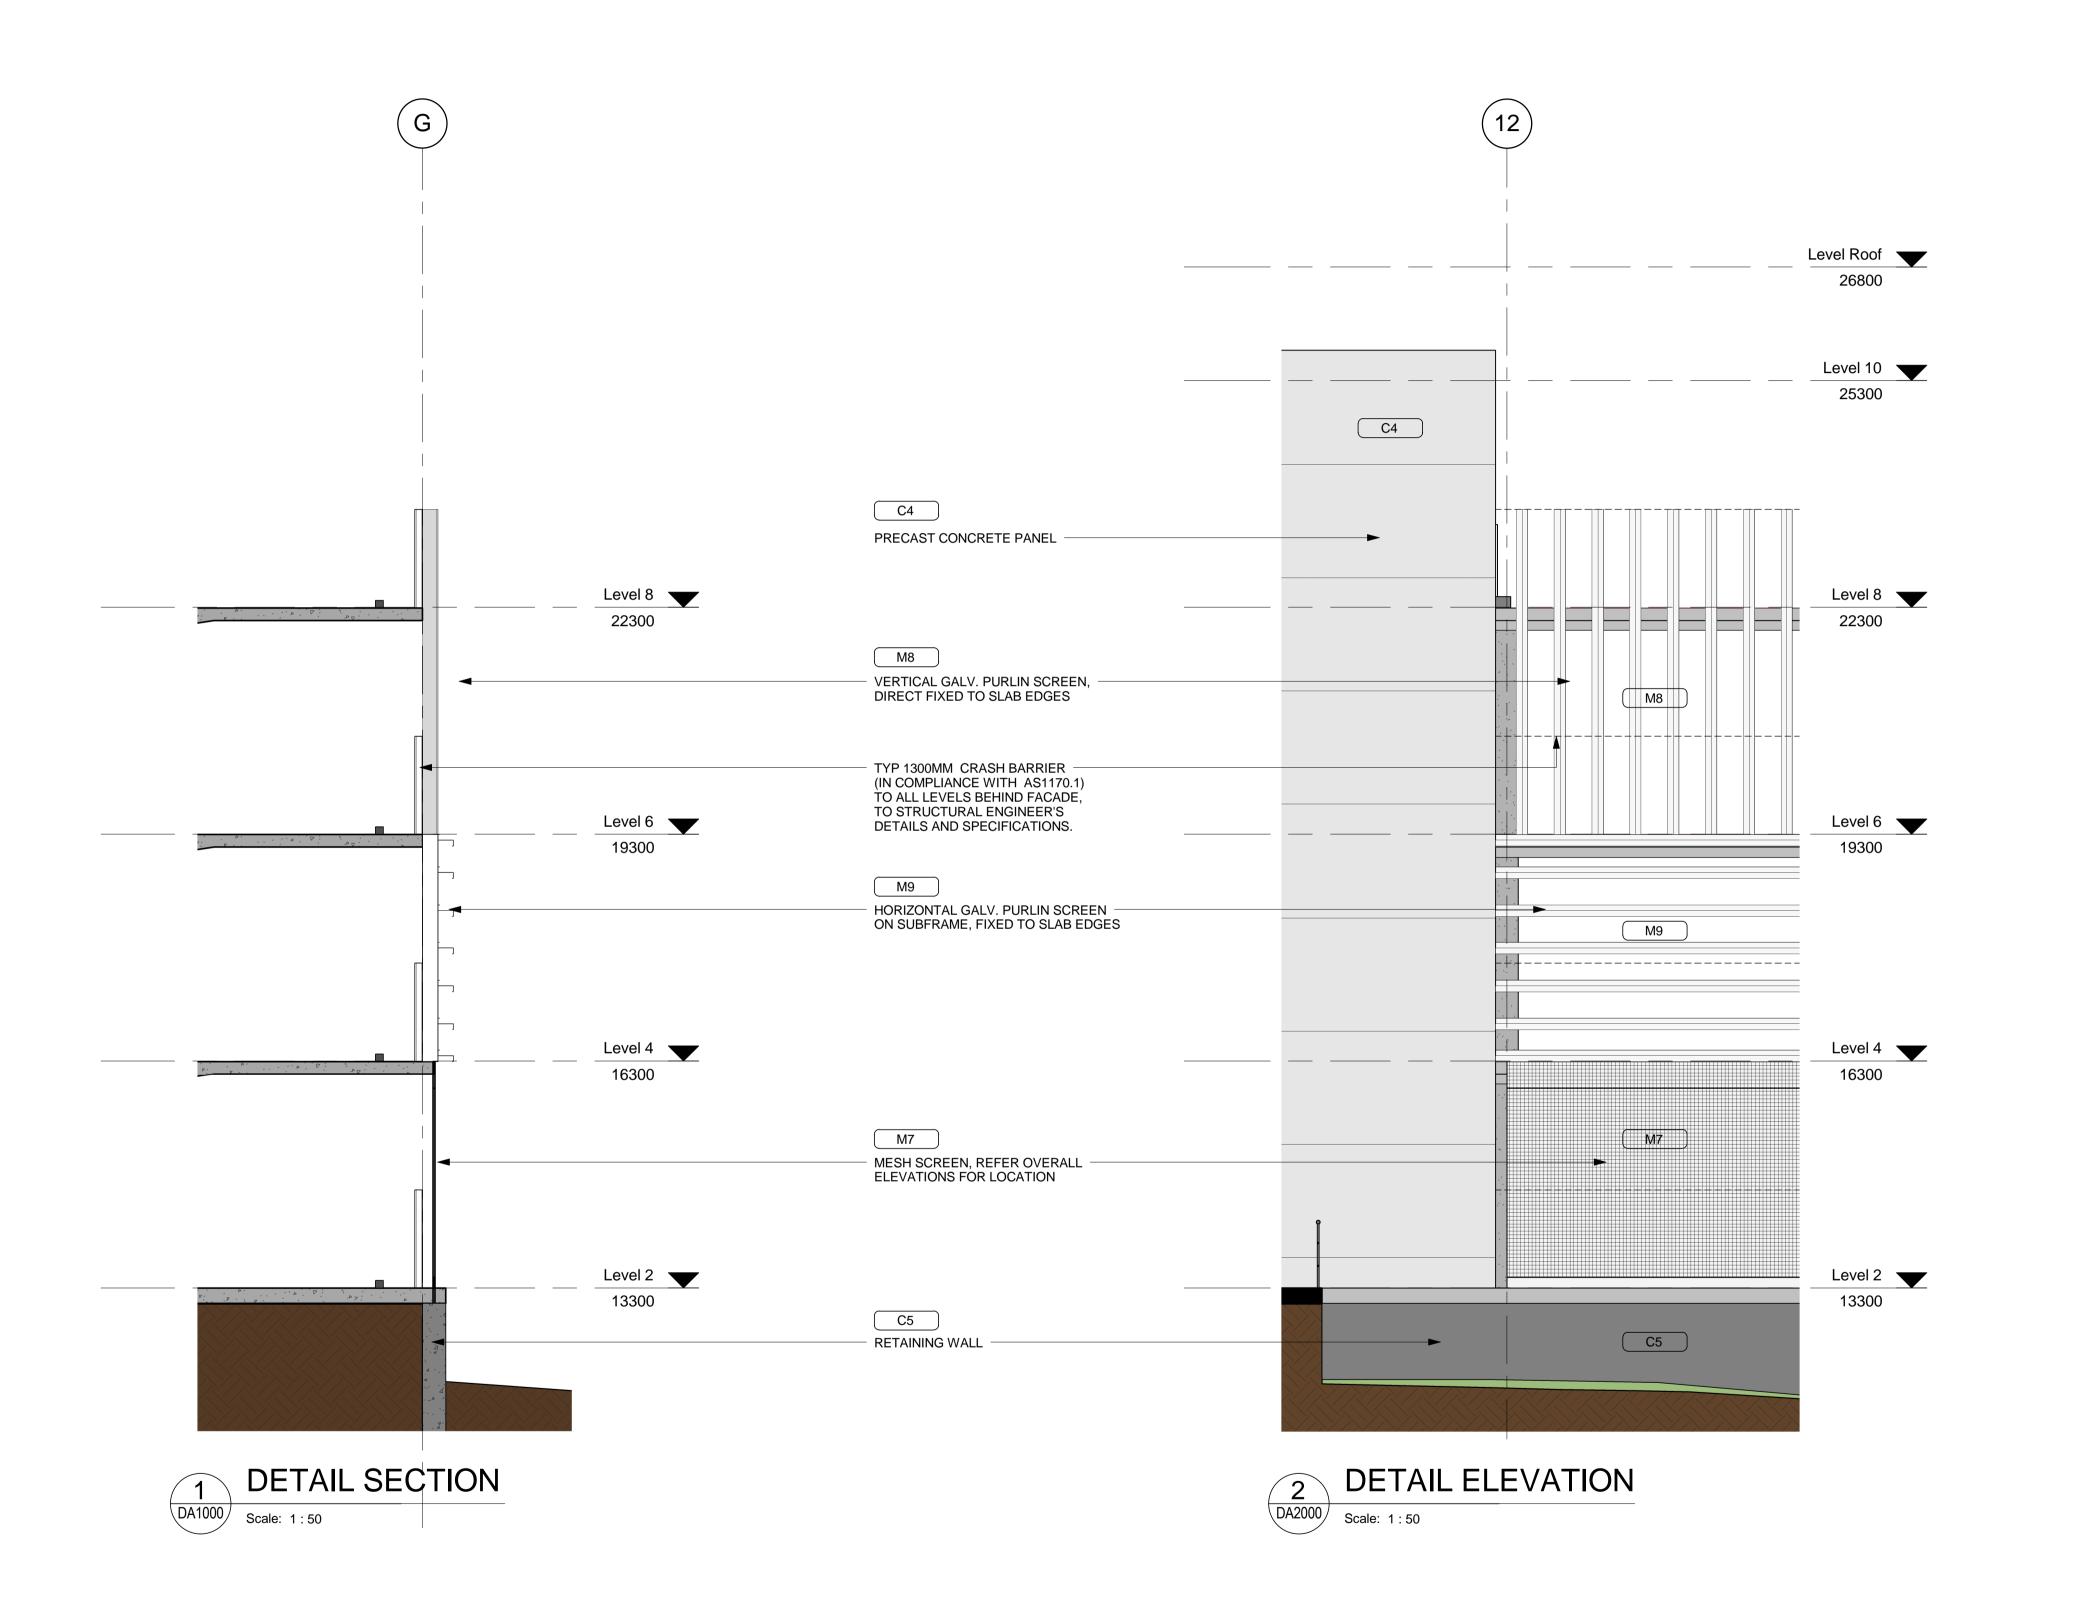

#### **MATERIALS**:

C4 PRECAST CONCRETE PANEL

C5 RETAINING WALL

M7 MESH SCREEN

M8 VERTICAL GALV. PURLIN SCREEN

M9 HORIZONTAL GALV. PURLIN SCREEN ON SUBFRAME

Student Accommodation and Car Parking

Detailed Elevation and Section (Car Park Site)

 As indicated @ A1
 drawing no.

 drawn
 LO / KB

 checked
 RG

 project no
 100261.00

30/08/2011 5:51:26 PM DEVELOPMENT APPLICATION